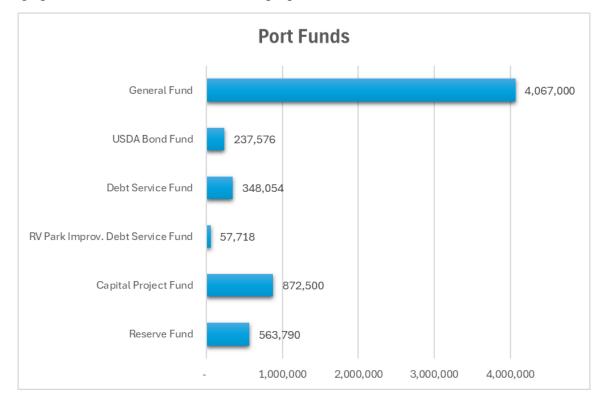

## **Budget** Overview

The Port of Brookings Harbor budget is divided into six separate funds: the General Fund, USDA Revenue Bond Fund, Debt Service Fund, RV Park Improvement Debt Service Fund, Capital Projects Fund and Reserve Fund. The General Fund contains most of the resources and expenditures for day-to-day operations. The Capital Projects Fund contains Federal and State grant resources and expenditures. The Reserve Fund was created to accumulate resources for future capital improvements. Each funds resources and expenditures must balance.

The Port Construction Fund has been removed from this year's budget per Resolution 2024-02. The fund was no longer necessary since it was used to track costs as obligated in the loan for the RV Park improvements. The improvements were completed in the 2022-23 fiscal year.

The Reserve Fund has been reorganized per Resolution 2024-03 to clearly identify and manage each reserve.

The graph below shows each of the fund's proposed totals: