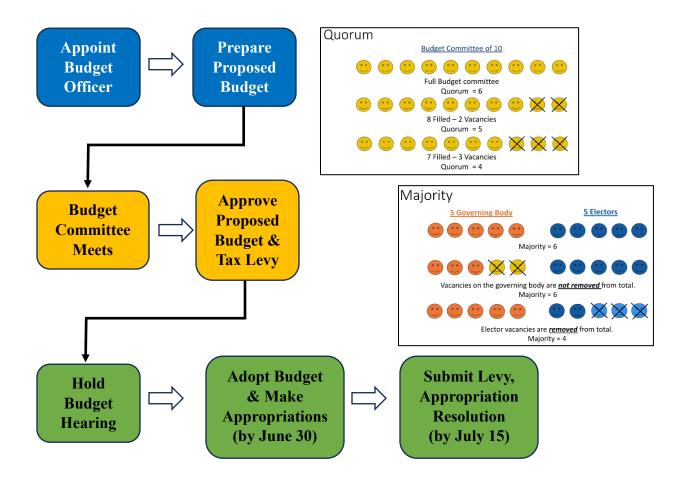

## **Budget Process**

The purpose of a budget, as defined by the Oregon Department of Revenue, is to encourage local governments to evaluate their needs by considering revenue sources available to meet those needs. Without an adopted budget, a local government's ability to impose property tax, and their authority to spend money or incur obligations, expire on June 30th.

The budget committee's responsibility is to review the proposed budget, consider public comments, and discuss and revise the budget as needed. Once the review process is complete, the budget committee is expected to approve the budget and property taxes, and the approved budget is then presented to the Board of Commissioners for adoption.